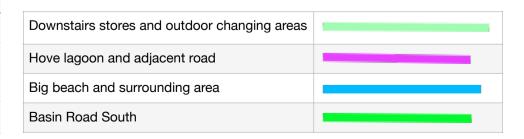

# Missing Child Search Teams

| Search Team Leader:                         |                 | Phone:              |                                               |
|---------------------------------------------|-----------------|---------------------|-----------------------------------------------|
| Search Area                                 | Colour on Chart | Search team members | Contact details of search team (Phone/ Radio) |
| Lagoon                                      |                 |                     |                                               |
| Beach and Shore                             |                 |                     |                                               |
| Promenade                                   |                 |                     |                                               |
| Upstairs Club House                         |                 |                     |                                               |
| Downstairs stores and outdoor changing ares |                 |                     |                                               |
| Hove lagoon and adjacent road               |                 |                     |                                               |
| Big beach and surrounding area              |                 |                     |                                               |
| Basin Road South                            |                 |                     |                                               |
|                                             |                 |                     |                                               |
|                                             |                 |                     |                                               |