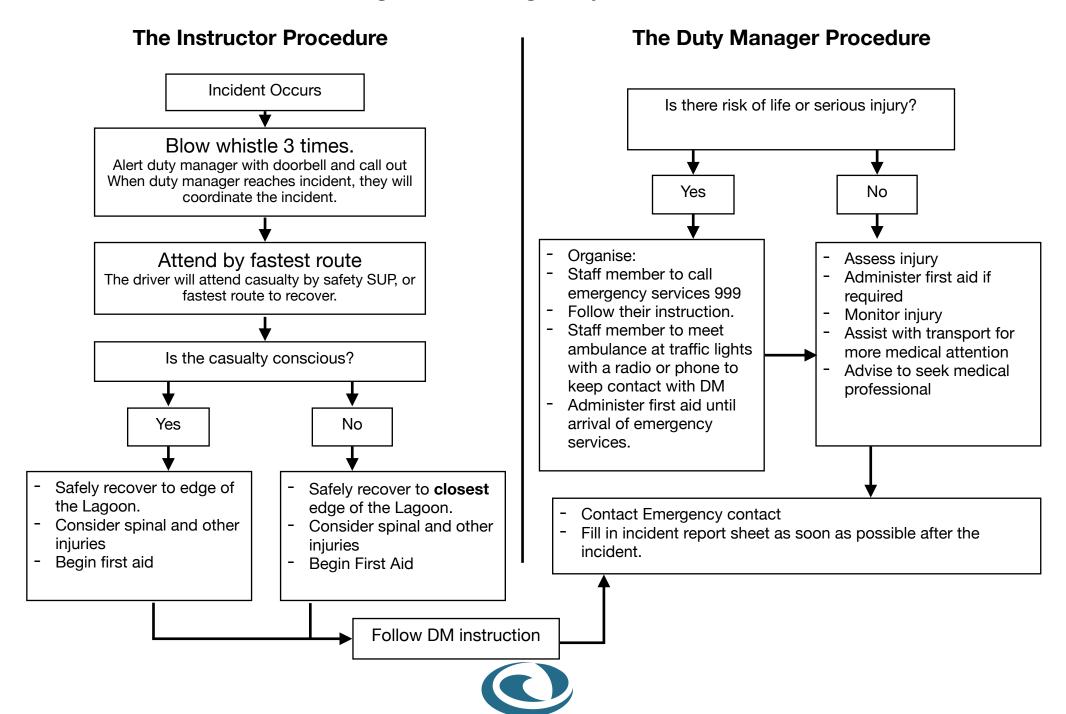

will do his up most to contain the situation (e.g. close off the area concerned, consider closing the centre, hand over to the authorities)
- The DM will set up an incident room in the back office, which will be required by the authorities to take statements and which we can use to field press calls.
- The DM should assign someone to man the office and/or the incident location.

## <u>Lagoon Watersports - Emergency Action Plan</u>



### Main First Aid Location:

Upstairs Office - Orange resuscitation grab bag also available.

### Nearest Hospital:

Royal Sussex County Hospital, Eastern Road, BN2 5BE

Nearest AED:

East side of Big Beach Cafe - Code: C631X

Helicopter Landing Site:

Beach or West side of lagoon



# Wakeboarding Emergency Action Plan



# On Lagoon Emergency Action Plan



# Wakeboarding Emergency Action Plan



# Missing Child Emergency Action Plan

Report missing child to the duty manager immediately who will coordinate the response. Collect missing child search plans.

Gather and record information from instructors, office and other students - Name, age, height, description, clothes, time last seen.

Consider stopping or reducing sessions and ensure all customers are appropriately supervised.

Emergency Services: 999/112

Seafront Office: 01273 292715

Nick: 07738 968837

Jack: 07724642860

Dom: 07769 255837

### Senior Staff organises search teams for:

- Lagoon
- Beach and Shore
- Club House
- Downstairs stores and outdoor changing areas
- Big Beach Cafe and surrounding area (Small lagoon, gym, skate park, children's park.
- Promenade
- Hove Lagoon Pa