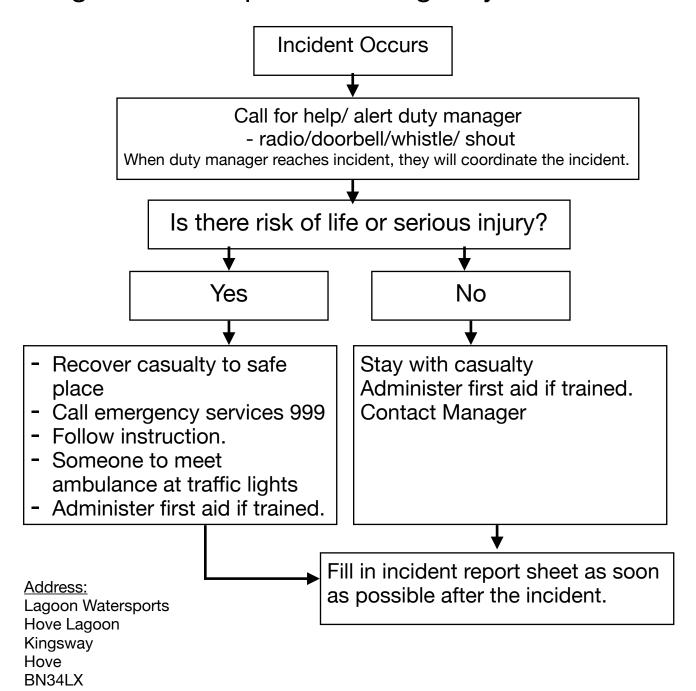

## <u>Lagoon Watersports - Emergency Action Plan</u>

### Main First Aid Location:

Upstairs Office - Orange resuscitation grab bag also available.

### Nearest Hospital:

Royal Sussex County Hospital, Eastern Road, BN2 5BE

Nearest AED:

East side of Big Beach Cafe - Code: C631X

Helicopter Landing Site:

Beach or West side of lagoon