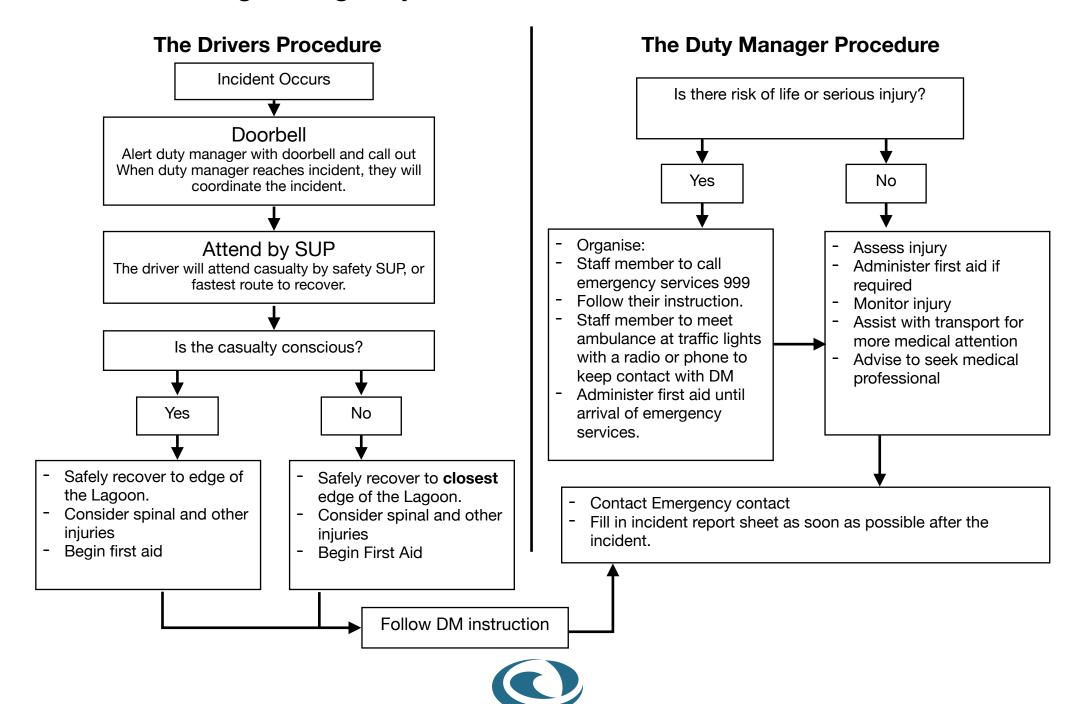

ional action will be taken.

- The DM will do his up most to contain the situation (e.g. close off the area concerned, consider closing the centre, hand over to the authorities)
- The DM will set up an incident room in the back office, which will be required by the authorities to take statements and which we can use to field press calls.
- The DM should assign someone to man the office and/or the incident location.

## <u>Lagoon Watersports - Emergency Action Plan</u>



### Main First Aid Location:

Upstairs Office - Orange resuscitation grab bag also available.

### Nearest Hospital:

Royal Sussex County Hospital, Eastern Road, BN2 5BE

Nearest AED:

East side of Big Beach Cafe - Code: C631X

Helicopter Landing Site:

Beach or West side of lagoon



# Wakeboarding Emergency Action Plan



# On Lagoon Emergency Action Plan



# Wakeboarding Emergency Action Plan



# Missing Child Emergency Action Plan

Report missing child to the duty manager immediately who will coordinate the response. Collect missing child search plans.

Gather and record information from instructors, office and other students - Name, age, height, description, clothes, time last seen.

Consider stopping or reducing sessions and ensure all customers are appropriately supervised.

Emergency Services: 999/112

Seafront Office: 01273 292715

Nick: 07738 968837

Jack: 07724642860

Dom: 07769 255837

### Senior Staff organises search teams for:

- Lagoon
- Beach and Shore
- Club House
- Downstairs stores and outdoor changing areas
- Big Beach Cafe and surrounding area (Small lagoon, gym, skate park, children