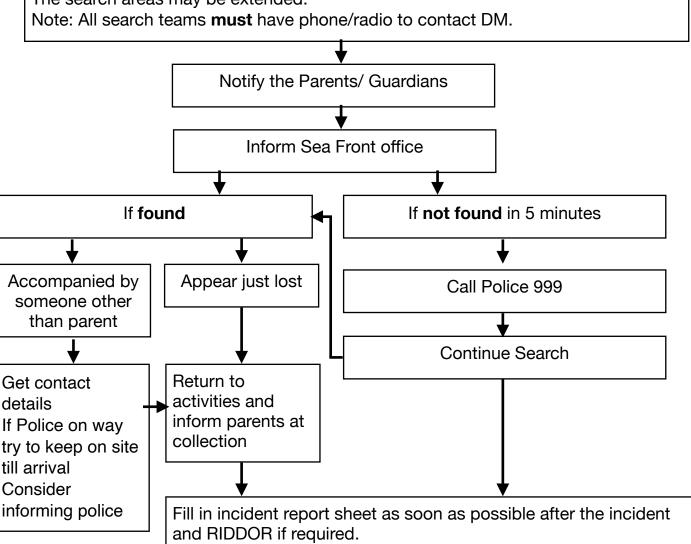

# Missing Child Emergency Action Plan

Report missing child to the duty manager immediately who will coordinate the response. Collect missing child search plans.

Gather and record information from instructors, office and other students - Name, age, height, description, clothes, time last seen.

Consider stopping or reducing sessions and ensure all customers are appropriately supervised.

Emergency Services: 999/112

Seafront Office: 01273 292715

Nick: 07738 968837

Jack: 07724642860

Dom: 07769 255837

### Senior Staff organises search teams for:

- Lagoon
- Beach and Shore
- Club House
- Downstairs stores and outdoor changing areas
- Big Beach Cafe and surrounding area (Small lagoon, gym, skate park, children's park.
- Promenade
- Hove Lagoon Park and adjacent road

The search areas may be extended.