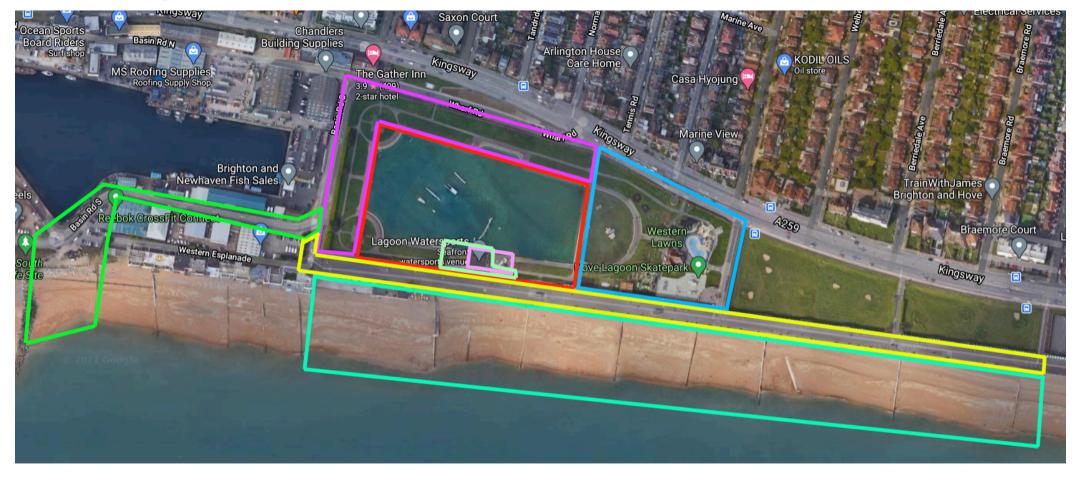

# Missing Child Search Areas

| Search Area         | Colour on Chart |  |
|---------------------|-----------------|--|
| Lagoon              |                 |  |
| Beach and Shore     |                 |  |
| Promenade           |                 |  |
| Upstairs Club House |                 |  |

# Missing Child Search Teams

| Search Team Leader:                         |                 | Phone:              |                                               |
|---------------------------------------------|-----------------|---------------------|-----------------------------------------------|
| Search Area                                 | Colour on Chart | Search team members | Contact details of search team (Phone/ Radio) |
| Lagoon                                      |                 |                     |                                               |
| Beach and Shore                             |                 |                     |                                               |
| Promenade                                   |                 |                     |                                               |
| Upstairs Club House                         |                 |                     |                                               |
| Downstairs stores and outdoor changing ares |                 |                     |                                               |
| Hove lagoon and adjacent road               |                 |                     |                                               |
| Big beach and surrounding area              |                 |                     |                                               |
| Basin Road South                            |                 |                     |                                               |
|                                             |                 |                     |                                               |
|                                             |                 |                     |                                               |