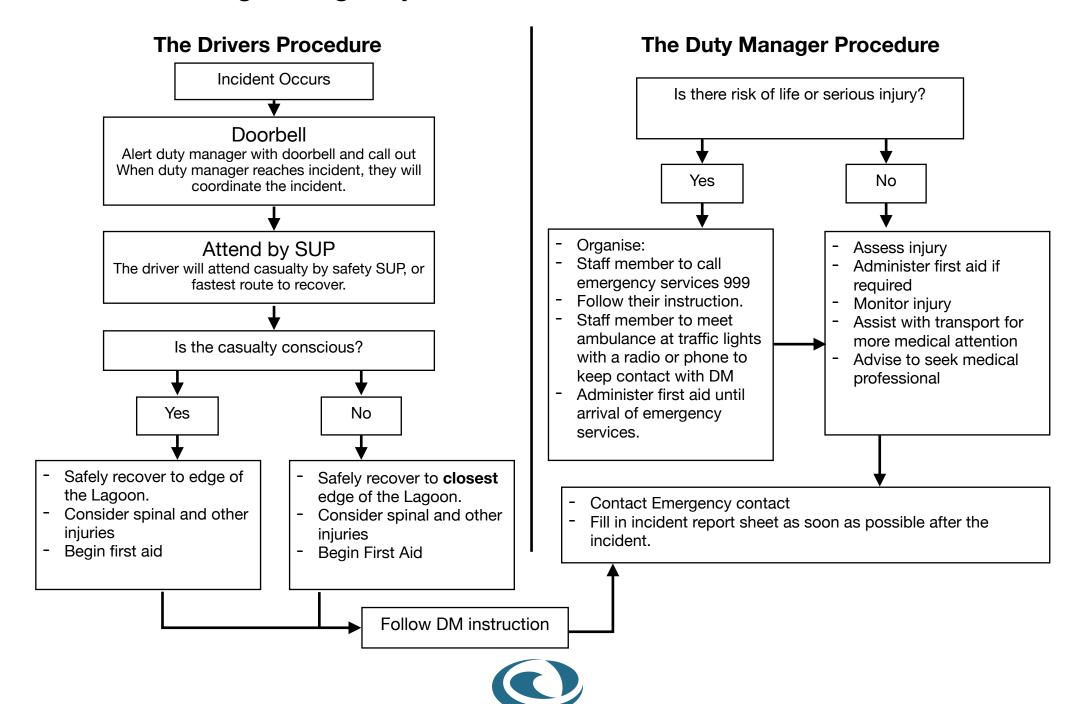

ation (e.g. close off the area concerned, consider closing the centre, hand over to the authorities)
- The DM will set up an incident room in the back office, which will be required by the authorities to take statements and which we can use to field press calls.
- The DM should assign someone to man the office and/or the incident location.

## <u>Lagoon Watersports - Emergency Action Plan</u>



### Main First Aid Location:

Upstairs Office - Orange resuscitation grab bag also available.

### Nearest Hospital:

Royal Sussex County Hospital, Eastern Road, BN2 5BE

Nearest AED:

East side of Big Beach Cafe - Code: C631X

Helicopter Landing Site:

Beach or West side of lagoon



# Wakeboarding Emergency Action Plan



# On Lagoon Emergency Action Plan



# Wakeboarding Emergency Action Plan



# Missing Child Emergency Action Plan

Report missing child to the duty manager immediately who will coordinate the response. Collect missing child search plans.

Gather and record information from instructors, office and other students - Name, age, height, description, clothes, time last seen.

Consider stopping or reducing sessions and ensure all customers are appropriately supervised.

Emergency Services: 999/112

Seafront Office: 01273 292715

Nick: 07738 968837

Jack: 07724642860

Dom: 07769 255837

### Senior Staff organises search teams for:

- Lagoon
- Beach and Shore
- Club House
- Downstairs stores and outdoor changing areas
- Big Beach Cafe and surrounding area (Small lagoon, gym, skate park, children's park.
- Promenade
- Hove Lagoon Park and adjacent road

The search areas m